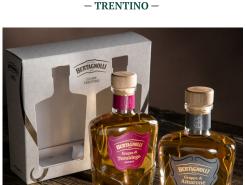

# Box 2 Grappe Barrique - Tero R18, Ama R18 (42% Vol. - 0.20 Lt) E

Two luxurious barrelled Grappas from the Trentino and the Valpolicella grapes, in a 200ml format. A distinct sensorial that comes from different territories giving you a pleasurable sampling for the True Connoisseurs.

PACKAGE
Description: MIDI Pack |2 x 20cl|
Pieces: 2

## **PRODUCT**

Article Code: KS020CO06E

Article Description: Box Barrique 2 Grappe - Tero R18,

Amar R18 (42% Vol. - 0.20 Lt) E

F.to/Cap: 0.20 lt Alchool: 42 % Vol. Case: Special Kit